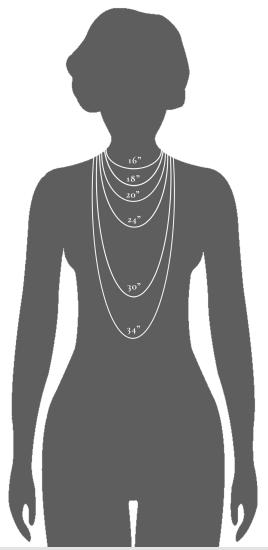

## Necklace Size Chart

## Necklace Size Chart

| Necklace<br>Length | Position on the body                                                                                                                                                                                              |
|--------------------|-------------------------------------------------------------------------------------------------------------------------------------------------------------------------------------------------------------------|
| 16" Necklace       | Falls perfectly around the base of the neck<br>like a collar. On a petite woman it hangs<br>loosely around the neck and falls just at<br>the collarbone. On a plus size women it<br>might sit more like a choker. |
| 18" Necklace       | One of the most popular necklace lengths<br>that sits elegantly on the collarbone.                                                                                                                                |
| 20" Necklace       | Will sit elegantly just below the collarbone.                                                                                                                                                                     |
| 24" Necklace       | Falls at or just above the top<br>of the bust.                                                                                                                                                                    |
| 30" Necklace       | Falls just below<br>the bust.                                                                                                                                                                                     |
| 34" Necklace       | Falls just above the belly button.                                                                                                                                                                                |